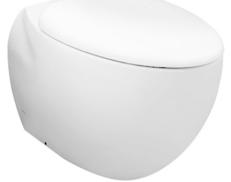

### TOILETS

*LE MUSE WALL FACED TOILET* 

## 🕞 eatures

- Modern styling exclusively for Le Muse design suite
- Dual Flush System
- WATER SAVING

#### Seat & Cover is not included.

CW813PJWS
Elongated Wall Faced Closet Bowl (P-Trap)
(Rough-in 180)