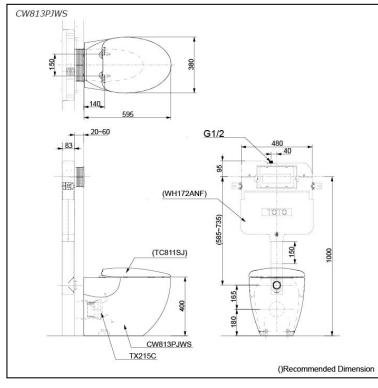

## CW813PJWS

### **S**pecifications

| Flush system:   | Wash Down             |
|-----------------|-----------------------|
| Water Use:      | 4.5L / 3L             |
| Rough-in:       | H=180 mm              |
| Bowl Shape:     | Elongated             |
| Water Pressure: | 0.05MPa~0.75MPa       |
| Size:           | 380W x 595D x 400H mm |

# Parts description

#### Seat & Cover is not included.

CW813PJWS
Elongated Wall Faced Closet Bowl (P-Trap)
(Rough-in 180)

#### **Optional Parts**

- TC811SJ Soft Close Seat & Cover (Urea Resin)
- TX215C Slip-in Connector
- WH172ANF Concealed Cistern w/o F
  - Concealed Cistern w/o Frame
- MB174P Flush Panel

Golors

White

10052025