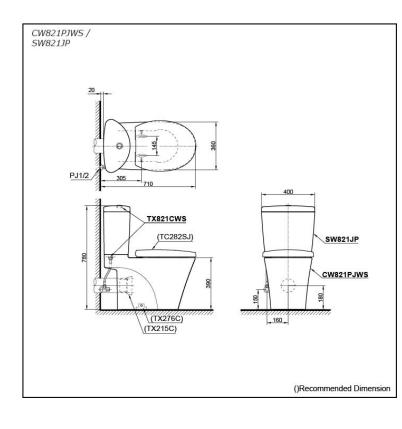

### CW821PJWS / SW821JP

## **S**pecifications

| Flush system:   | Wash Down         |
|-----------------|-------------------|
| Water Use:      | 6L / 3L           |
| Rough-in:       | H=180 mm          |
| Bowl Shape:     | Round             |
| Water Pressure: | 0.05MPa~0.75MPa   |
| Size:           | 400Wx690Dx780H mm |
|                 |                   |

## **Parts description**

Seat & Cover is **not included.** Stop Valve & Flexible is **included.** 

- CW821PJWS Round Closet Bowl (P-Trap) (Rough-in 180)
- SW821PJ Tank & Lid w/ Tank Trim

Optional Parts