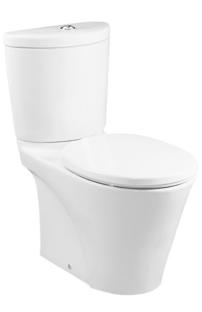

#### AVANTE CLOSE COUPLED TOILET

# **F**eatures

- Unique sculpted design, high profile Close
  Coupled Toilet
- Dual Flush System
- Skirted styling with concealed trapway for easy cleaning
- Upgrade with a Softclose Seat & Cover or WASHLET
- The Avante series: Matching toilets, lavatories and bidets