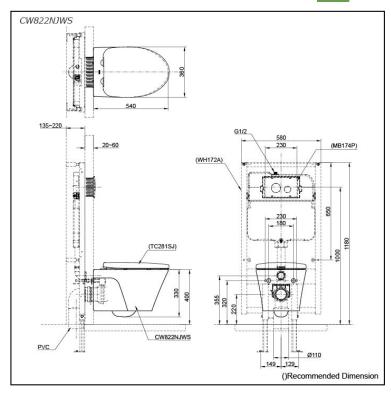

## Specifications 5 4 1

Flush system: Wash Down
Water Use: 4.5L / 3L
Rough-in: H=220 mm
Bowl Shape: Elongated

Water Pressure: 0.05MPa~0.75MPa Size: 360Wx540Dx330H mm

# Parts description

Seat & Cover is not included.

CW822NJWS
 Elongated Wall Hung Closet Bowl (P-Trap) (Rough-in 220)

#### **Optional Parts**

- WH172A Concealed Cistern w/Frame
- WH142A Concealed Cistern w/Frame (Low Type)
- TC281SJ Soft close Seat & Cover
- MB174P Flush Panel

White