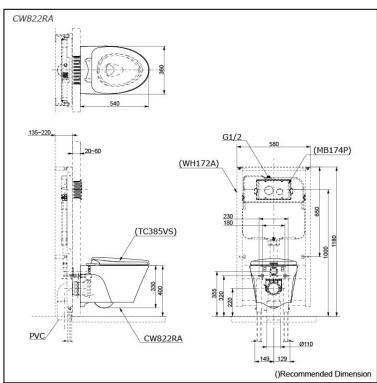

# **S**pecifications

Flush system: TORNADO FLUSH

Water Use: 4.5L / 3L H=220 mm Rough-in: Bowl Shape: Elongated

Water Pressure: 0.05MPa~0.75MPa 360Wx540Dx330H mm

# Parts description

Seat & Cover is not included.

CW822RA Elongated Wall Hung Closet Bowl (P-Trap) (Rough-in 220)

#### **Optional Parts**

- TC385VS Soft close Seat & Cover
- WH172A Concealed Cistern w/Frame
- MB174P Flush Panel