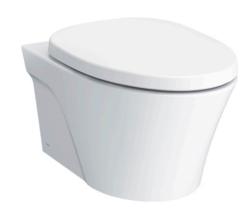

### AP SERIES WALL HUNG TOILET

### eatures

- TORNADO FLUSH for powerful flushing effect with less amount of water
- CEFIONTECT Technology: super smooth, ion barrier glazing for a clean toilet bowl
- Sleek skirted design with concealed trapway for easy cleaning
- WATER SAVING structure
- RIMLESS DESIGN bowl ensures easy cleaning and ultimate hygiene

# Parts description

Seat & Cover is not included.

CW822RA Elongated Wall Hung Closet Bowl (P-Trap) (Rough-in 220)