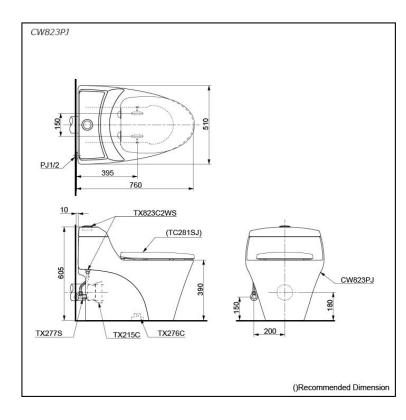

## CW823PJ

### **S**pecifications

| Flush system:   | Wash Down         |
|-----------------|-------------------|
| Water Use:      | 6L                |
| Trap Type:      | P-Trap            |
| Rough-in:       | H=180 mm          |
| Bowl Shape:     | Elongated         |
| Water Pressure: | 0.05MPa~0.75MPa   |
| Size:           | 510Wx750Dx605H mm |
|                 |                   |

# **Parts description**

Seat & Cover is **not included**. Stop Valve & Flexible Hose is **not included**.

- CW823PJ
  One Piece Toilet
- TX823C2WS Tank Trim
- TX215C
  Slip-in Connector
- TX276C
  Fixing Bracket

Optional Parts

- TCF4911Z WASHLET
- TC281SJ
- Seat & Cover • TX277S
- Stop Valve w/ Flexible Hose

Golors

White, Pastel Ivory