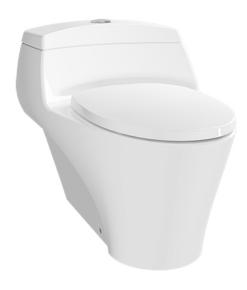

#### AVANTE ONE PIECE TOILET

### 🕞 eatures

- The Avante suite: Matching toilets, lavatories and bidets
- Unique sculpted design, low profile One-Piece Toilet
- Skirted styling with concealed trapway for easy cleaning
- Upgrade with a Softclose Seat & Cover or WASHLET