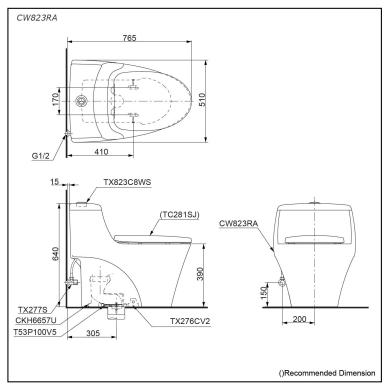

# **CW823RA**

## **S**pecifications

| Flush system:   | TORNADO FLUSH     |
|-----------------|-------------------|
| Water Use:      | 4.5L / 3L         |
| Trap Type:      | S-Trap            |
| Rough-in:       | 305 mm            |
| Bowl Shape:     | Elongated         |
| Water Pressure: | 0.05MPa~0.75MPa   |
| Size:           | 510Wx750Dx640H mm |
|                 |                   |

## **Parts description**

Seat & Cover is **not included**. Stop Valve & Flexible Hose is **not included**.

- One Piece Toilet
- T53P100V5 Floor Flange

**Optional Parts** 

- TCF4911Z WASHLET
- TC281SJ Seat & Cover
- TX277S Stop Valve w/ Flexible Hose