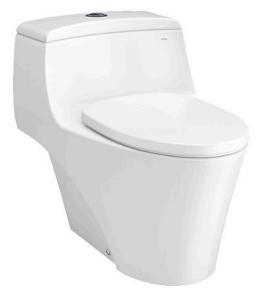

#### AP Series ONE PIECE TOILET

# **CW823RA**

# Features

- The AP Series suite: Matching toilets, lavatories and bidets
- Unique sculpted design, low profile One-Piece Toilet
- Skirted styling with concealed trapway for easy cleaning
- Upgrade with a Softclose Seat & Cover or WASHLET

White