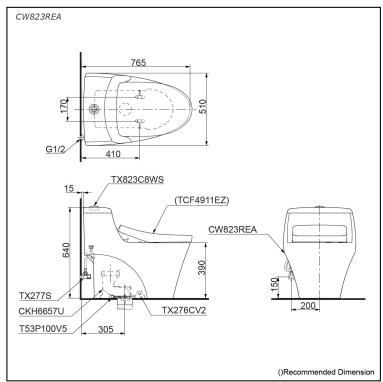

## pecifications

Flush system: TORNADO FLUSH

Water Use: 4.5L / 3L Trap Type: S-Trap Rough-in: 305 mm Bowl Shape: Elongated

Water Pressure: 0.05MPa~0.75MPa 510Wx750Dx640H mm

# Parts description

Stop Valve & Flexible Hose is not included.

- CW823REA
  - One piece toilet with Concealed Feature, hiding all wiring inside the bowl
- T53P100V5 Floor Flange