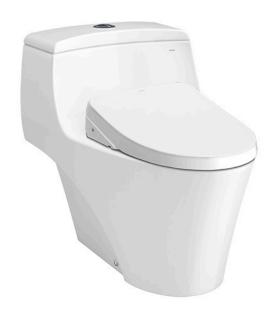

#### AP Series ONE PIECE TOILET with WASHLET S7

### eatures

- The AP Series suite: Matching toilets, lavatories and bidets
- Unique sculpted design, low profile One-Piece Toilet
- Skirted styling with concealed trapway for easy cleaning
- Upgrade with a Softclose Seat & Cover or WASHLET

# Parts description

Stop Valve & Flexible Hose is not included.

- CW823REA
  - One piece toilet with Concealed Feature, hiding all wiring inside the bowl
- T53P100V5 Floor Flange