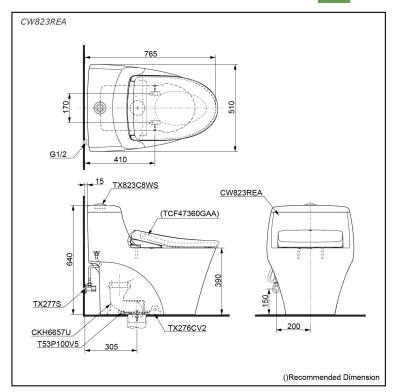

# pecifications

Flush system: TORNADO FLUSH

Water Use: 4.5L / 3L Trap Type: S-Trap Rough-in: 305 mm Bowl Shape: Elongated

Water Pressure: 0.05MPa~0.75MPa 510Wx750Dx640H mm

# Parts description

Stop Valve & Flexible Hose is not included.

CW823REA

One piece toilet with Concealed Feature, hiding all wiring inside the bowl

T53P100V5 Floor Flange