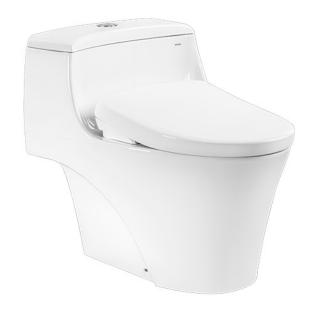

#### AP Series ONE PIECE TOILET with WASHLET S7

### eatures

- The AP Series suite: Matching toilets, lavatories and bidets
- Unique sculpted design, low profile One-Piece Toilet
- Skirted styling with concealed trapway for easy cleaning
- Upgrade with a Softclose Seat & Cover or WASHLET