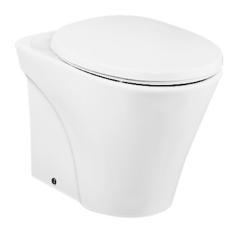

#### AVANTE WALL FACED TOILET

### **a**eatures

- Unique sculpted design, Wall Faced Toilet
- Dual flush system
- Skirted styling with concealed trapway for easy cleaning
- Upgrade with a Softclose Seat & Cover or WASHLET
- The Avante suite: Matching toilets, lavatories and bidets

# Parts description

Seat & Cover is not included.

- CW824NPJ
   Round Wall Faced Closet Bowl (P-Trap) (Rough-in 180)
- TX276C Fixing Bracket