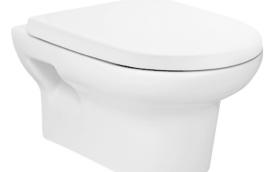

# **CW875NJ**

WALL HUNG TOILET

# eatures

- Dual Flush System •
- WATER SAVING
- Wall hung type, easy cleaning

#### pecifications S

| Flush system:   | Wash Down         |
|-----------------|-------------------|
| Water Use:      | 4.5L / 3L         |
| Rough-in:       | H=220 mm          |
| Bowl Shape:     | D-Shape           |
| Water Pressure: | 0.05MPa~0.75MPa   |
| Size:           | 360Wx545Dx344H mm |

### Seat & Cover is not included.

CW875NJ D-Shape Wall Hung Closet Bowl (P-Trap) (Rough-in 220)