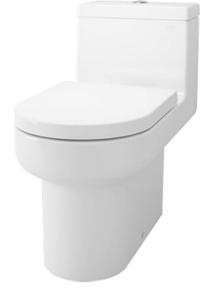

#### OMNI+ ONE PIECE TOILET

# eatures

- Stylish and sleek design, one-piece toilet •
- Dual Flush System