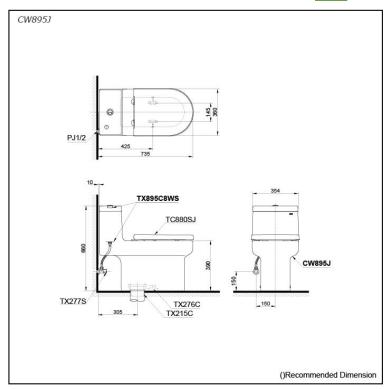

## pecifications

| Flush system:   | Wash Down         |
|-----------------|-------------------|
| Water Use:      | 4.5L / 3L         |
| Trap Type:      | S-Trap            |
| Rough-in:       | 305 mm            |
| Bowl Shape:     | D-Shape           |
| Water Pressure: | 0.05MPa~0.75MPa   |
| Size:           | 360Wx720Dx660H mm |

# Parts description

- Seat & Cover is **not included.** Stop Valve & Flexible Hose is **not included.**
- CW895J .
  - One Piece Toilet
- TX895C8WS Dual Flush Tank Trim w/o Stop Valve for CW895J
- TX215C
- Slip-In Connector
- **TX276C** Fixing Bracket

**Optional Parts** 

•

0

- TC880SJ Duroplast Seat & Cover w/ Metal Hinges & Soft Closing
- TX277S Stop Valve w/ Flexible Hose 0

White