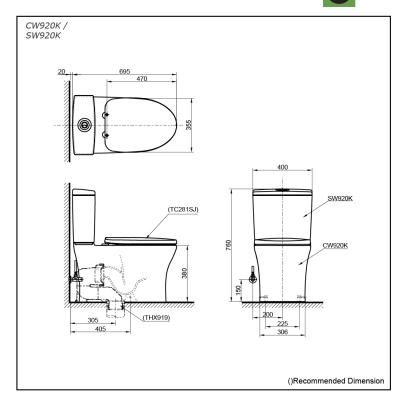

# Specifications 5 4 1

Flush system: TORNADO FLUSH

Water Use: 4.5L / 3L Rough-in: 305 mm Bowl Shape: Elongated

Water Pressure: 0.05MPa~0.75MPa 400Wx695Dx760H mm

# Parts description

Seat & Cover is not included.

- CW920K Elongated Close Coupled Toilet (S-Trap) (Rough-in 305)
- SW920K Tank & Lid w/ Tank Trim

#### **Optional Parts**

- TC281SJ Seat & Cover
- TC385VS Soft Close Seat & Cover
- THX919 **Drain Socket**