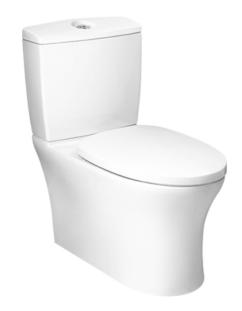

### CW920K / **SW920K**

#### CLOSE COUPLED TOILET

### **F**eatures

- Stylish design, high profile Close Coupled Toilet
- TORNADO FLUSH for powerful flushing effect with less amount of water
- **CEFIONTECT Technology:** super smooth, ion barrier glazing for a clean toilet bowl
- Wall-Faced Styling with concealed trapway for easy cleaning

# Parts description

Seat & Cover is not included.

- CW920K Elongated Close Coupled Toilet (S-Trap) (Rough-in 305)
- SW920K Tank & Lid w/ Tank Trim