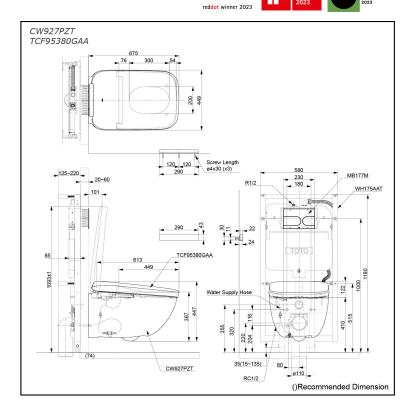

## CW927PZT / TCF95380GAA

## **S**pecifications

| Flush system:                                            | TORNADO FLUSH                                                                    |
|----------------------------------------------------------|----------------------------------------------------------------------------------|
| Water Use:                                               | 4.5L / 3.0L                                                                      |
| Rough-in:                                                | H=220 mm                                                                         |
| Bowl Shape:                                              | Elongated                                                                        |
| Water Pressure:                                          | 0.05MPa~0.75MPa                                                                  |
| Power Rating:                                            | 220~240V, 50/60Hz,<br>834~845W                                                   |
| Length of Power Cord:                                    | 0.5 m                                                                            |
| Material:                                                | Bowl -Vitreous China<br>Seat & Cover -Plastic<br>Remote Controller<br>-Aluminium |
| Size:                                                    | 449Wx675Dx447H mm                                                                |
| arts description                                         |                                                                                  |
| CW927PZT<br>Water Closet Bowl (P-Trap)<br>(Pourb-in 220) |                                                                                  |

- (Rough-in 220) TCF95380GAA
- WASHLET unit
- WH175AAT Concealed Cisten w/Frame
- MB177M
  Flush Panel

White (#NW1)