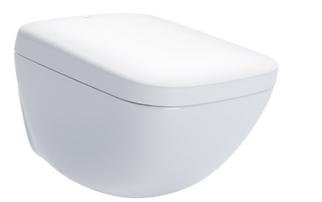

#### NEOREST WX Luxurious Smart Toilet

# **F**eatures

- New TORNADO FLUSH uses less water to produce powerful streams of water that travels along a hairpin curve of new RIMLESS DESIGN bowl creating a 360 degree of cleaning power that washes every spot
- PREMIST, a fine spray of mist making it difficult for dirt to adhere
- EWATER+ not only keeps toilet bowl and nozzle clean by preventing bacterial with sanitizing effect but is also sprayed under the seat to prevent other accumulated waste, ensures a long-lasting cleanliness
- Automatic operation: Lid opens, closes and toilet flushes when sensor is activated
- AIR-IN WONDERWAVE uses air rich water droplets to produce comfortable cleaning sensation
- HEATED SEAT with temperature control
- Auto powerful DEODORIZER activates after every usage
- Adjustable WARM AIR DRYING