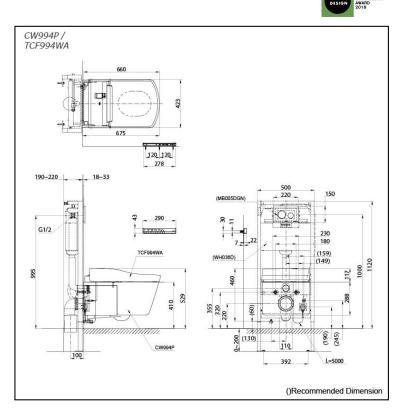

#### CW994P / TCF994WA

# Specifications

| Flush system:         | TORNADO FLUSH                  |
|-----------------------|--------------------------------|
| Water Use:            | 4.5L / 3L                      |
| Rough-in:             | H=220 mm                       |
| Bowl Shape:           | Elongated                      |
| Water Pressure:       | 0.05MPa~0.75MPa                |
| Power Rating:         | 220~240V, 50/60Hz,<br>839~849W |
| Length of Power Cord: | 1.0 m                          |
| Size:                 | 423Wx675Dx460H mm              |

# Parts description

- CW994P
  Water Closet Bowl (P-Trap)
- Water Closet Bowl (P-Trap) (Rough-in 220)
- TCF994WA
   WASHLET Unit
- WH036D Concealed Cistern w/Frame
- MB005DGN Flush Panel

Golors

White (CEFIONTECT)