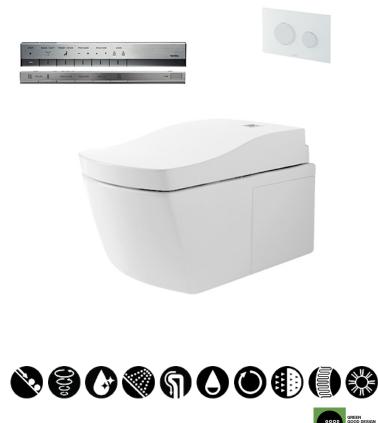

#### NEOREST LE I Wall Hung Smart Toilet

#### CW994P / TCF994WA

## **F**eatures

- Luxury, elegant and seamless design
- TORNADO FLUSH for powerful flushing effect with less amount of water
- Intergral WASHLET features front and rear warm water washing
- EWATER+ keeps toilet bowl and nozzle clean by preventing bacteria with sanitizing effect
- Automatic operation: Lid opens, closes and toilet flushes when sensor is activated
- Auto soft light function usable for night time usage

EWATER+, highly effective sanitizer created by electrolyzed chloride ion in tap water. After use, it returns back to original state, environmental friendly

# Parts description

- CW994P
  Water Closet Bowl (P-Trap)
- Water Closet Bowl (P-Trap) (Rough-in 220)
- TCF994WA
   WASHLET Unit
- WH036D Concealed Cistern w/Frame
- MB005DGN Flush Panel

Golors

White (CEFIONTECT)