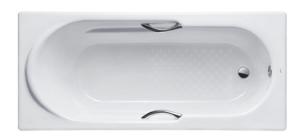

#### ENAMELED CAST IRON Non-Apron Bathtub

## **B**eatures

- Elegant, graceful design gives a comfortable experience
- With Headrest and armrest providing comfortable bathing experience
- Cast iron construction provides years of durability
- Slip-resistance surface
- Dedicated handgrip on both sides (FBY1530NHPE)

## Parts description

Fittings is **not included.** 

- FBY1530NHPE
  - Enameled Cast Iron Non-Apron Bathtub (w/ Hand Grip)
- FBY1530NPE Enameled Cast Iron Non-Apron Bathtub (w/o Hand Grip)