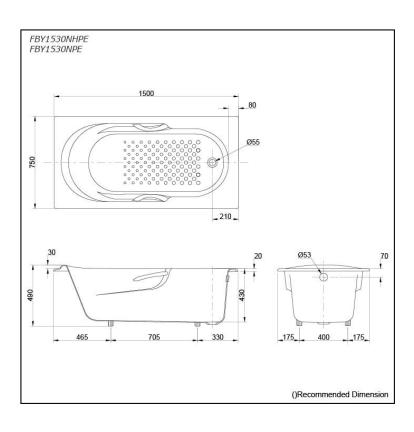

## **S**pecifications

Size: 1500W x 750D x 490H mm

Material: Enameled Cast Iron

Actual Capacity: 170L
Pop-up Waste: Not Included

## Parts description

Fittings is **not included.** 

- FBY1530NHPE
  - Enameled Cast Iron Non-Apron Bathtub (w/ Hand Grip)
- FBY1530NPE Enameled Cast Iron Non-Apron Bathtub (w/o Hand Grip)