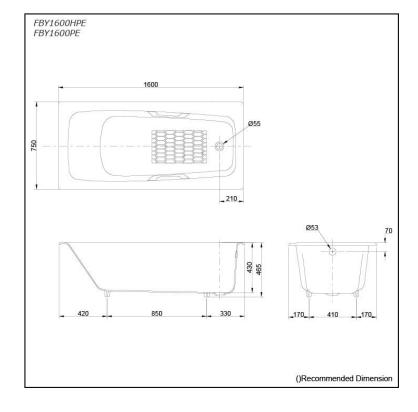

## FBY1600HPE FBY1600PE

### **S**pecifications

| Size:            | 1600W x 750D x 465H mm |
|------------------|------------------------|
| Material:        | Enameled Cast Iron     |
| Actual Capacity: | 205L                   |
| Pop-up Waste:    | Not Included           |