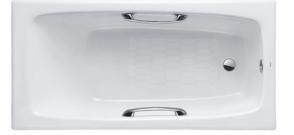

#### ENAMELED CAST IRON Non-Apron Bathtub

# **F**eatures

- Cast iron construction provides years of durability
- Slip-resistance surface
- Handgrip on both sides (FBY1600HPE)

## Parts description

Fittings is not included.

- FBY1600HPE Enameled Cast Iron Non-Apron Bathtub (w/ Hand Grip)
- FBY1600PE Enameled Cast Iron Non-Apron Bathtub (w/o Hand Grip)