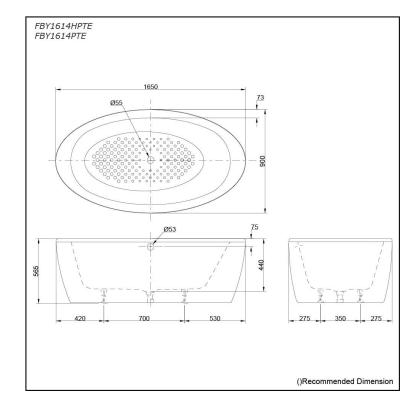

### FBY1614HPTE FBY1614PTE

## **S**pecifications

Size: Material: Actual Capacity: Pop-up Waste:

1650W x 900D x 565H mm Enameled Cast Iron : 185L Included (Metal Waste Fitting)