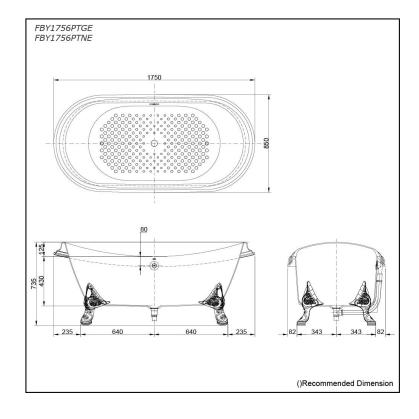

### FBY1756PTGE FBY1756PTNE

#### **S**pecifications

| Size:            | 1750W x 850D x 735H mm            |
|------------------|-----------------------------------|
| Material:        | Enameled Cast Iron                |
| Actual Capacity: | 237L                              |
| Pop-up Waste:    | Included<br>(Metal Waste Fitting) |