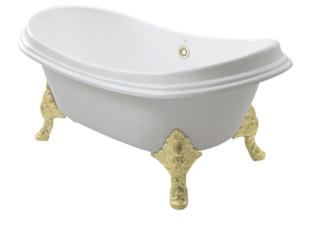

#### ENAMELED CAST IRON Freestanding Bathtub

### FBY1756PTGE FBY1756PTNE

# Golors

FBY1756PTGE White Bathtub w/ Gold Stand FBY1756PTNE White Bathtub w/ Silver Stand