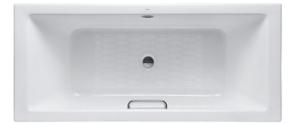

#### ENAMELED CAST IRON Non-Apron Bathtub

### FBYN1700HPE FBYN1700PE

# **F**eatures

- Elegant, graceful design gives a comfortable experience
- Cast iron construction provides years of durability
- Slip-resistance surface
- Delicated handgrip on one side (FBYN1700HPE)