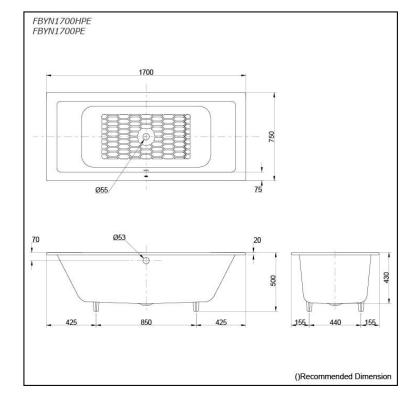

## **S**pecifications

| Size:            | 1700W x 750D x 500H mm |
|------------------|------------------------|
| Material:        | Enameled Cast Iron     |
| Actual Capacity: | 187L                   |
| Pop-up Waste:    | Not Included           |

# Parts description