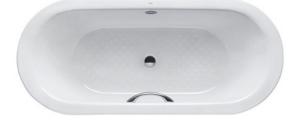

### ENAMELED CAST IRON Non-Apron Bathtub

# FBYN1710CHPE FBYN1710CPE

# **F**eatures

- Elegant, graceful design gives a comfortable experience
- Cast iron construction provides years of durability
- Slip-resistance surface
- Delicated handgrip on one side (FBYN1710CHPE)

#### Fittings is not included.

- FBYN1710CHPE Enameled Cast Iron Non-Apron Bathtub (w/ Hand Grip)
- FBYN1710CPE
  Enameled Cast Iron Non-Apron Bathtub
  (w/o Hand Grip)