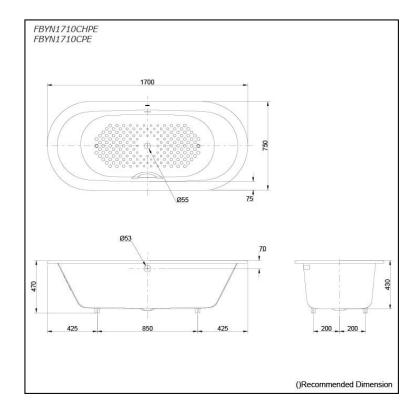

# FBYN1710CHPE FBYN1710CPE

# **S**pecifications

| Size:            | 1700W x 750D x 470H mm |
|------------------|------------------------|
| Material:        | Enameled Cast Iron     |
| Actual Capacity: | 185L                   |
| Pop-up Waste:    | Not Included           |