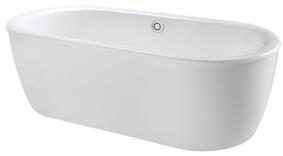

#### **ENAMELED CAST IRON** Freestanding Bathtub

## eatures

- Fully exposed design, with Full-Apron luxurious and majestic
- Cast iron construction provides years of durability
- Slip-resistance surface
- Streamline Handgrip on 1 side (FBYN1716CHPTE)

# arts description

Fittings is not included.

- FBYN1716CHPTE Enameled Cast Iron Free Standing Bathtub (w/ Hand Grip)
- FBYN1716CPTE Enameled Cast Iron Free Standing Bathtub (w/o Hand Grip)

White