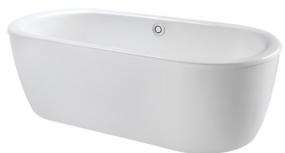

#### **ENAMELED CAST IRON** Freestanding Bathtub

## eatures

- Fully exposed design, with Full-Apron luxurious and majestic
- Cast iron construction provides years of durability
- Slip-resistance surface
- Streamline Handgrip on 1 side (FBYN1716CHPTE)

# arts description

Fittings is not included.

- FBYN1716CHPTE Enameled Cast Iron Free Standing Bathtub (w/ Hand Grip)
- FBYN1716CPTE Enameled Cast Iron Free Standing Bathtub (w/o Hand Grip)

White