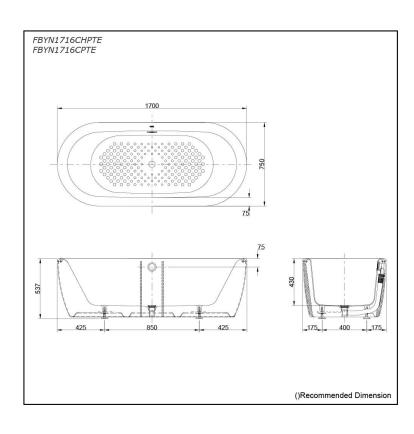

### FBYN1716CHPTE FBYN1716CPTE

# Specifications 5

1700W x 750D x 537H mm

**Enameled Cast Iron** Material:

Actual Capacity: 187L Pop-up Waste:

Included (Metal Waste Fitting)