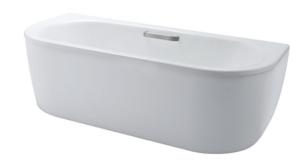

#### ENAMELED CAST IRON Apron Bathtub

## **B**eatures

- Fully exposed design, with Full-Apron result a perfectly harmony
- Simple D-Shape Design
- Cast iron construction provides years of durability
- Slip-resistance surface
- Streamline Handgrip on 1 side (FBYN1716DHPTE)

# Parts description

Fittings is **not included.** 

- FBYN1716DHPTE Enameled Cast Iron Apron Bathtub (w/ Hand Grip)
- FBYN1716DPTE Enameled Cast Iron Apron Bathtub (w/o Hand Grip)

White