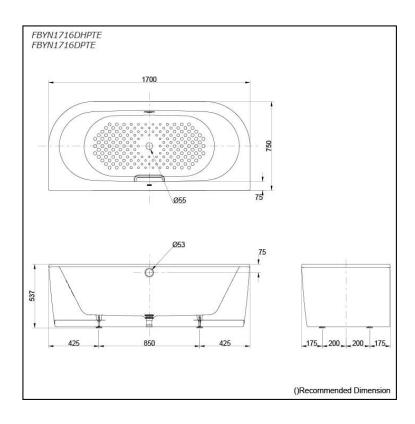

### FBYN1716DHPTE FBYN1716DPTE

# **S**pecifications

Size: 1700W x 750D x 537H mm

Material: Enameled Cast Iron

Actual Capacity: 187L
Pop-up Waste: Included

(Metal Waste Fitting)