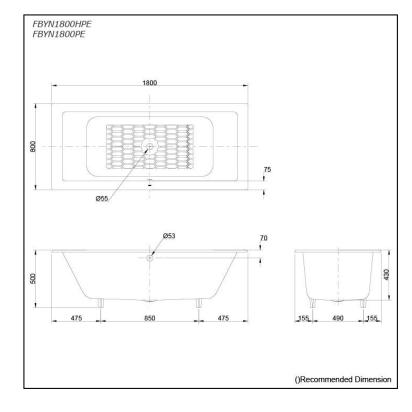

### FBYN1800HPE FBYN1800PE

## **S**pecifications

| Size:            | 1800W x 800D x 500H mm |
|------------------|------------------------|
| Material:        | Enameled Cast Iron     |
| Actual Capacity: | 210L                   |
| Pop-up Waste:    | Not Included           |