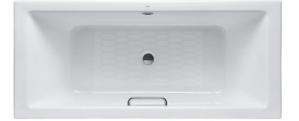

#### ENAMELED CAST IRON Non-Apron Bathtub

### FBYN1800HPE FBYN1800PE

# **F**eatures

- Elegant, graceful design gives a comfortable experience
- Cast iron construction provides years of durability
- Slip-resistance surface
- Dedicated handgrip on one side (FBYN1800HPE)

#### Fittings is not included.

- FBYN1800HPE Enameled Cast Iron Non-Apron Bathtub (w/ Hand Grip)
- FBYN1800PE
  Enameled Cast Iron Non-Apron Bathtub
  (w/o Hand Grip)