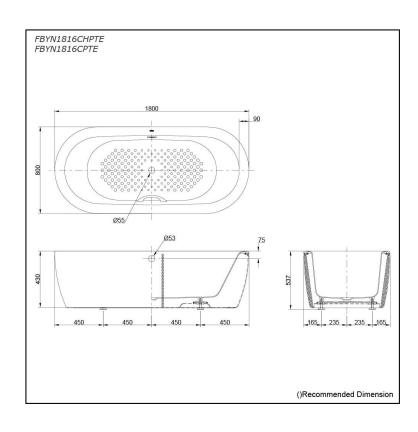

### FBYN1816CHPTE FBYN1816CPTE

# Specifications 5

1800W x 800D x 537H mm

**Enameled Cast Iron** Material:

Actual Capacity: 210L Pop-up Waste:

Included (Metal Waste Fitting)