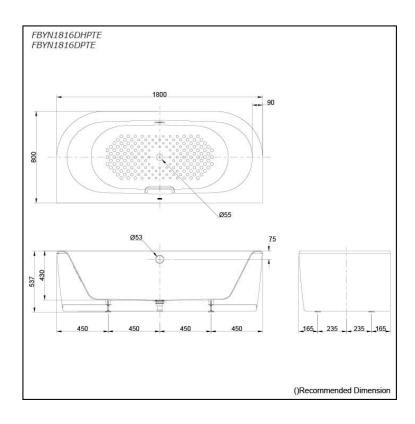

# FBYN1816DHPTE FBYN1816DPTE

## **S**pecifications

Size: 1800W x 800D x 537H mm

Material: Enameled Cast Iron

Actual Capacity: 210L
Pop-up Waste: Included

(Metal Waste Fitting)