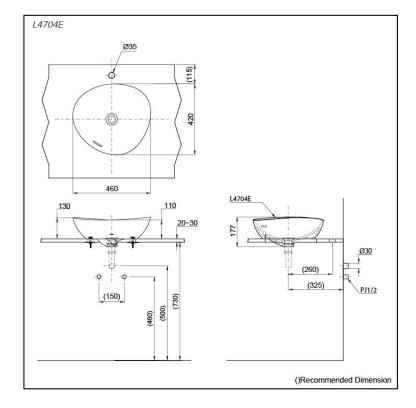

# L4704E

# **S**pecifications

Size: Material: 460W x 420D x 130H mm Vitreous China

## **Parts description**

Faucet not included

L4704E
Console Lavatory

Optional Parts