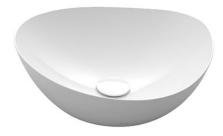

### Console Lavatory

## eatures

- Its beautiful design that uses the ceramic natural roundness with ultra-thin frame
- Deliberately off-balance design expresses a distinctive sense of comfort
- Reminiscent of handwork produces a distorted shape that conveys a free form curve design resisting numerical specification
- CEFIONTECT technology: super smooth, ion barrier glaze for a clean lavatory

# **S**pecifications

Size: Material: 460W x 420D x 130H mm Vitreous China