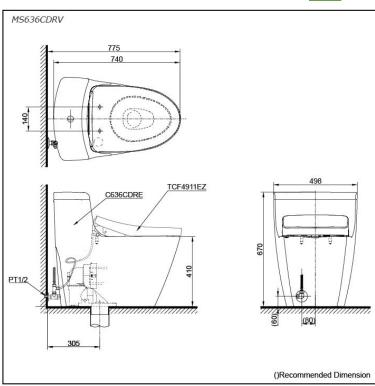

# Specifications 5

TORNADO FLUSH Flush system:

Water Use: 4.5L / 3L Rough-in: 305 mm Bowl Shape: Elongated

Water Pressure: 0.07MPa~0.75MPa 498Wx740Dx670H mm

# Parts description

Stop Valve & Flexible Hose is included.

C636CDRE#XW

Elongated One-Piece Toilet (S-Trap) (Rough-in 305) One piece toilet with Concealed feature, hidding all wiring inside the bowl

- HAP004A Stop Valve
- HVM2L007Z Connector
- HD4A104GVV Flexible Hose
- TCP16 Socket
- T53P100VR Floor Flange

#### **Optional Parts**

TCF4911EZ WASHLET

White (CEFIONTECT)