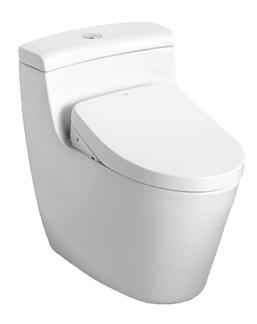

#### ONE PIECE TOILET with WASHLET S7

### eatures

- Unique sculpted design, high profile One-Piece Toilet
- CEFIONTECT Technology: super smooth, ion barrier glazing for a clean toilet bowl
- TORNADO FLUSH for powerful flushing effect with less amount of water
- RIMLESS DESIGN, seamless easy-clean bowl design

#### **Optional Parts**

TCF4911EZ WASHLET

White (CEFIONTECT)