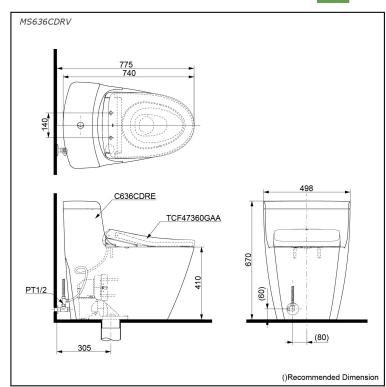

## MS636CDRV

## **S**pecifications

| TORNADO FLUSH     |
|-------------------|
| 4.5L / 3L         |
| 305 mm            |
| Elongated         |
| 0.07MPa~0.75MPa   |
| 498Wx740Dx670H mm |
|                   |

## Parts description

Stop Valve & Flexible Hose is included.

- C636CDRE#XW
  Elongated One-Piece Toilet (S-Trap) (Rough-in 305)
   One piece toilet with Concealed feature, hidding all wiring inside the bowl
- HAP004A
  Stop Valve
- HVM2L007Z Connector
- HD4A104GVV
  Flexible Hose
- TCP16
  Socket
- T53P100VR Floor Flange