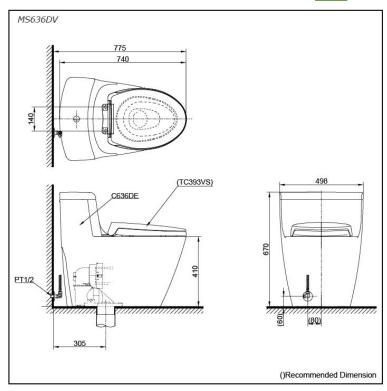

# Specifications 5

Flush system: TORNADO FLUSH

Water Use: 4.5L / 3L Trap Type: S-Trap Rough-in: 305 mm Bowl Shape: Elongated

Water Pressure: 0.07MPa~0.75MPa 498Wx740Dx670H mm

# Parts description

Seat & Cover is **not included.** Stop Valve & Flexible Hose is **included.** 

- C636DE#XW One Piece Toilet
- HAP004A Stop Valve
- HVM2L007Z Connector
- HD4A104GVV Flexible Hose
- TCP16 Socket
- T53P100VR Floor Flange