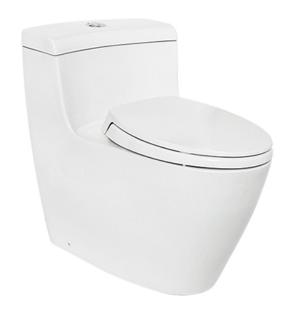

### ONE PIECE TOILET

### **P**eatures

- Unique sculpted design, high profile One-Piece Toilet
- CEFIONTECT Technology: super smooth, ion barrier glazing for a clean toilet bowl
- TORNADO FLUSH for powerful flushing effect with less amount of water
- RIMLESS DESIGN, seamless easy-clean bowl design

# Parts description

Seat & Cover is **not included.** Stop Valve & Flexible Hose is **included.** 

- C636DE#XW One Piece Toilet
- HAP004A Stop Valve
- HVM2L007Z Connector
- HD4A104GVV Flexible Hose
- TCP16 Socket
- T53P100VR Floor Flange