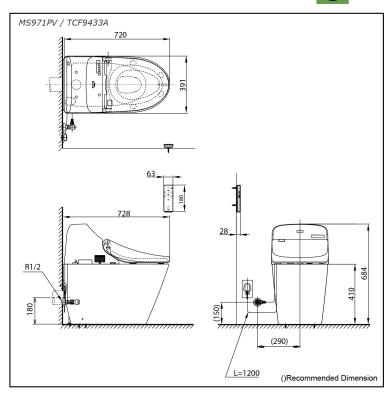

### **MS971PV TCF9433A**

# **S**pecifications

TORNADO FLUSH Flush System:

Water Use: 4.5/3.0L Rough-in: H=180 Bowl Shape: Elongated

Water Pressure: 0.05MPa~0.75MPa 220~240V , 50/60Hz , 267~312W Power Rating:

Length of Power 1.2m

Cord: Material:

Bowl - Ceramic Seat & Cover - Plastic

391W x 728D x 684H mm Size:

# arts description

Water Closet Bowl (P-Trap) (Rough-in H=180)

TCF9433A WASHLET Unit

White