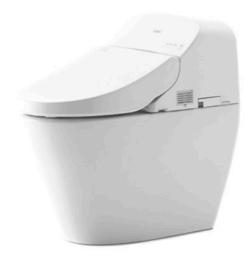

### **MS971PV TCF9433A**

#### Smart Toilet

## eatures

- Smart Toilet with WASHLET unit
- TORNADO Flushing for powerful flushing effect with less amount of water
- RIMLESS bowl design ensures easy cleaning and ultimate hygiene
- CEFIONTECT prevents debris on toilet surface
- Fully equipped with comfortable rear, front, and oscillating cleansing functions
- Auto lid opening and closing function
- Auto Flushing Function
- PREMIST water is sprayed inside the toilet bowl to make it difficult for dirt to adhere