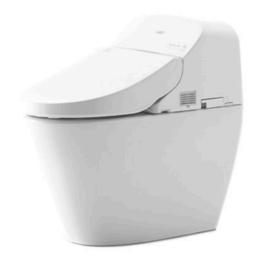

#### TOILETS

Smart Toilet

# MS971V TCF9433A

# **F**eatures

- Smart Toilet with WASHLET unit
- TORNADO Flushing for powerful flushing effect with less amount of water
- RIMLESS bowl design ensures easy cleaning and ultimate hygiene
- CEFIONTECT prevents debris on toilet surface
- Fully equipped with comfortable rear, front, and oscillating cleansing functions
- Auto lid opening and closing function
- Auto Flushing Function
- PREMIST water is sprayed inside the toilet bowl to make it difficult for dirt to adhere

# Parts description

- **MS971V** Water Closet Bowl (S-Trap) (Rough-in 305)
- TCF9433A WASHLET Unit

White