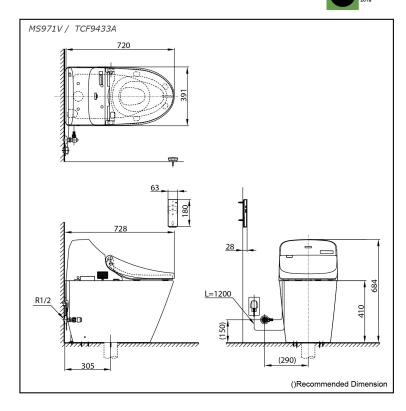

# MS971V TCF9433A

# **S**pecifications

| Flush System:         | TORNADO FLUSH                            |
|-----------------------|------------------------------------------|
| Water Use:            | 4.5/ 3.0L                                |
| Rough-in:             | 305mm                                    |
| Bowl Shape:           | Elongated                                |
| Water Pressure:       | 0.05MPa~0.75MPa                          |
| Power Rating:         | 220~240V,50/60Hz,<br>267~312W            |
| Length of Power Cord: | 1.2m                                     |
| Material:             | Bowl - Ceramic<br>Seat & Cover - Plastic |
| Size:                 | 391W x 728D x 684H mm                    |
|                       |                                          |