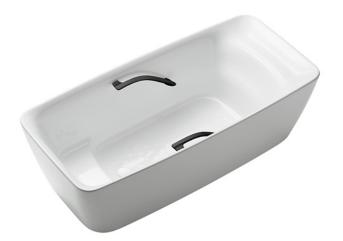

#### GALALATO Freestanding Bathtub

### 🕞 eatures

- Cast-acrylic construction provides years of durability
- Isinglass coating, create various shine of Pearl luster effect
- Provides a of meditative relaxation experience
- Slip-resistant surface
- Handgrips on both sides, considerate and delicate
- Recline Comfort provide a deep sensation of ease and tranquillity that brings relaxation beyond expectations