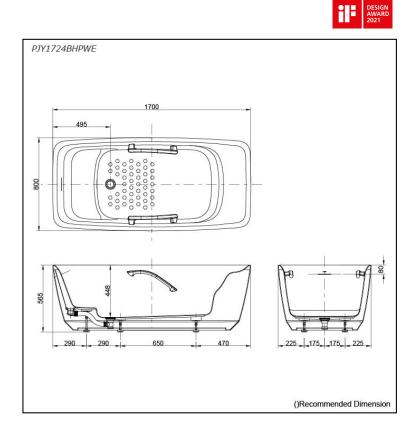

## PJY1724BHPWE

## **S**pecifications

| Size:            | 17 |
|------------------|----|
| Material:        | R  |
| Actual Capacity: | 25 |
| Pop-up Waste:    | In |

1700W x 800D x 565H mm Reinforced Marble 255L ncluded