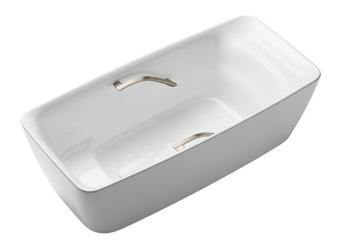

#### GALALATO Freestanding Bathtub

## PJY1724NHPWE

### 🕞 eatures

- Cast-acrylic construction provides years of durability
- Isinglass coating, create various shine of Pearl luster effect
- Provides a of meditative relaxation experience
- Slip-resistant surface
- Handgrips on both sides, considerate and delicate
- Recline Comfort provide a deep sensation of ease and tranquillity that brings relaxation beyond expectations