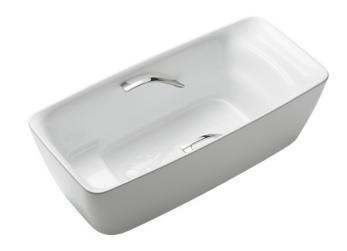

#### GALALATO Freestanding Bathtub

## **a**eatures

- Cast-acrylic construction provides years of durability
- Isinglass coating, create various shine of Pearl luster effect
- Provides a of meditative relaxation experience
- Slip-resistant surface
- Handgrips on both sides, considerate and delicate
- Recline Comfort provide a deep sensation of ease and tranquillity that brings relaxation beyond expectations

# Parts description

Fitting is not included.

PJY1724WHPWE
 Freestanding Bathtub
 (w/ Hand Grip - Silver)

Gloss White (#GW) Matte White (#MW)