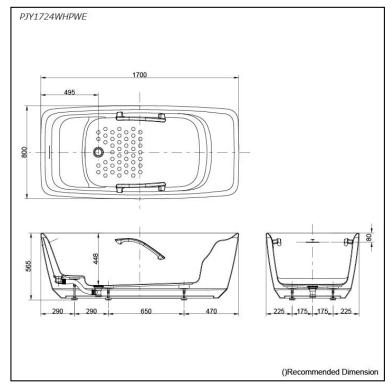

### PJY1724WHPWE

# **S**pecifications

Size: 1700W x 800D x 565H mm

Material: Reinforced Marble

Actual Capacity: 255L Pop-up Waste: Included