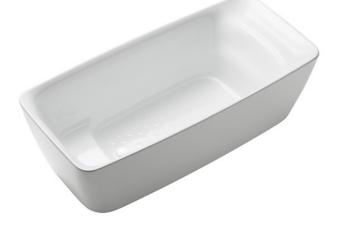

### BATHTUBS

#### GALALATO Freestanding Bathtub

## PJY1724WPWE

#### 🕞 eatures

- Cast-acrylic construction provides years of durability
- Isinglass coating, create various shine of Pearl luster effect
- Provides a of meditative relaxation experience
- Slip-resistant surface
- Recline Comfort provide a deep sensation of ease and tranquillity that brings relaxation beyond expectations

# **S**pecifications

Size:1700Material:ReinfActual Capacity:255LPop-up Waste:Include

1700W x 800D x 565H mm Reinforced Marble 255L Included

### Parts description

Fittings is **not included. PJY1724WPWE**Freestanding Bathtub (w/o Hand Grip)



Gloss White (#GW) Matte White (#MW)







09052025