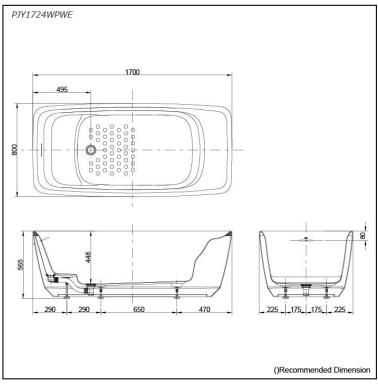

## PJY1724WPWE

# **S**pecifications

Size:1700Material:ReinfActual Capacity:255LPop-up Waste:Include

1700W x 800D x 565H mm Reinforced Marble 255L Included