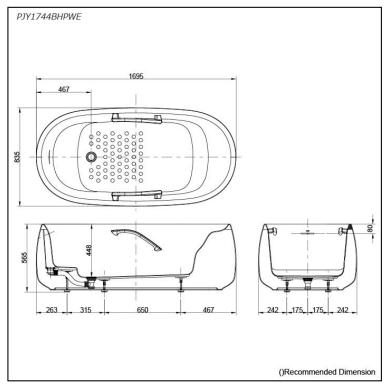

### PJY1744BHPWE

# Specifications 4 1

Size: 1695W x 835D x 565H mm

Material: Reinforced Marble

Actual Capacity: 229L Pop-up Waste: Included

# Parts description

Fittings is not included.

 PJY1744BHPWE Freestanding Bathtub (w/ Hand Grip - Black)

Gloss White (#GW) Matte White (#MW)