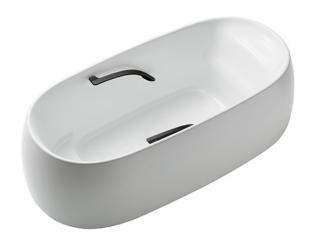

#### GALALATO Freestanding Bathtub

## **a**eatures

- Cast-acrylic construction provides years of durability
- Isinglass coating, create various shine of Pearl luster effect
- Provides a of meditative relaxation experience
- Slip-resistant surface
- Handgrips on both sides, considerate and delicate
- Recline Comfort provide a deep sensation of ease and tranquillity that brings relaxation beyond expectations