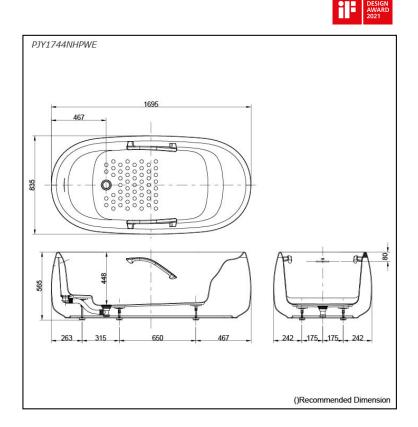

## PJY1744NHPWE

# **S**pecifications

Size:1695W xMaterial:ReinforceActual Capacity:229LPop-up Waste:Included

1695W x 835D x 565H mm Reinforced Marble 229L