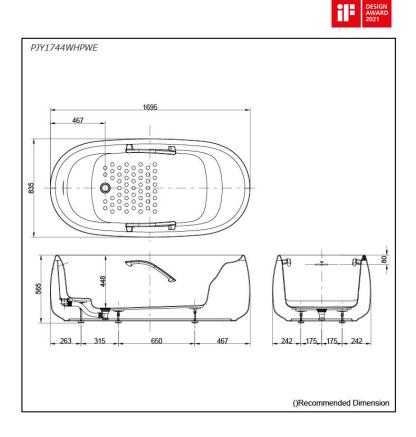

# PJY1744WHPWE

### **S**pecifications

Size:1695W xMaterial:ReinforceActual Capacity:229LPop-up Waste:Included

1695W x 835D x 565H mm Reinforced Marble 229L