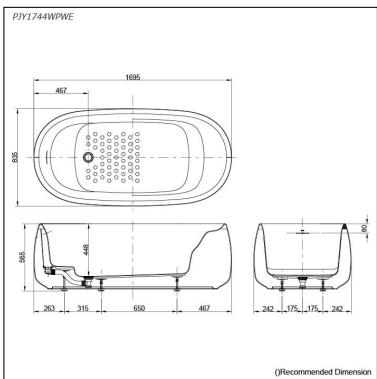

# Specifications

Size: 1695W x 835D x 565H mm

Material: Reinforced Marble

Actual Capacity: 229L
Pop-up Waste: Included