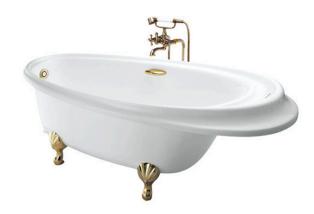

### PEARL ACRYLIC Freestanding Bathtub

## **a**eatures

- Pearl Acrylic, artificial marble with Colored isinglass coating create a fascinating pearl luster effect.
- Designed in accordance with unique ergonomics providing a comfortable bathing experience
- Slip-resistant surface
- Handgrips on both side, considerate and delicate

White