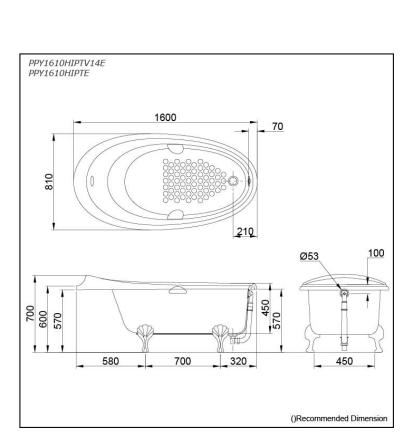

### PPY1610HIPTV14E PPY1610HIPTE

# Specifications 4

Size: 1600W x 810D x 700H mm

Material: "Pearl" Acrylic (Artificial Marble)

Actual Capacity: 179L
Pop-up Waste: Included

# Parts description

Fittings is not included.

- PPY1610HIPTV14E
   "Pearl" Acrylic Freestanding Bathtub (Gold plated stand w/ Hand Grip)
- PPY1610HIPTE
   "Pearl" Acrylic Freestanding Bathtub (Silver plated stand w/ Hand Grip)