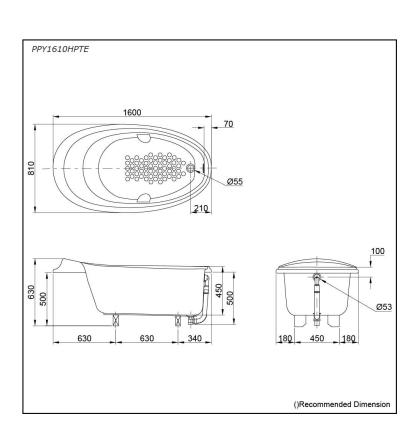

## Specifications 5 4 1

Size: 1600W x 810D x 630H mm "Pearl" Acrylic (Artificial Material: Marble)

**Actual Capacity:** 179L Pop-up Waste:

Included (Metal Waste Fitting)

## Parts description

Fittings is **not included.** 

PPY1610HPTE

"Pearl" Acrylic Artificial Marble Non-Apron Bathtub (w/ Hand Grip, w/o Whirlpool, Air-

Pearl White #P White #S