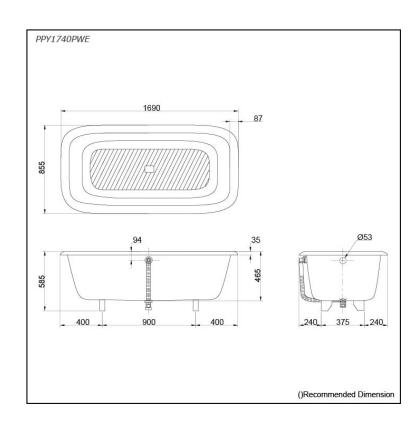

## PPY1740PWE

# Specifications 5

1690W x 855D x 585H mm Size: "Pearl" Acrylic (Artificial Marble) Material:

**Actual Capacity:** 270L

Pop-up Waste: Not Included