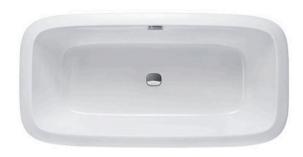

## PPY1740PWE

#### BASIC+ Non-Apron Bathtub

# Specifications 5

1690W x 855D x 585H mm Size: "Pearl" Acrylic (Artificial Marble) Material:

**Actual Capacity:** 270L

Pop-up Waste: Not Included

# arts description

Fittings is not included.

PPY1740PWE "Pearl" Acrylic Artificial Marble Non-Apron Bathtub (w/o Hand Grip)

Pearl Acrylic (#P)