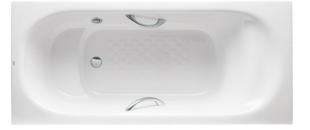

#### PEARL ACRYLIC Non-Apron Bathtub

# PPY1750HPE

### Features

- Colored Isinglass coating, creating various shine of Pearl luster effect (except white color)
- Slip-resistant surface
- Handgrips on both sides, considerate and delicate
- Recline Comfort provide a deep sensation of ease and tranquillity that brings relaxation beyond expectations

### Parts description

Fitting is not included.

 PPY1750HPE
 "Pearl" Acrylic Artificial Marble Non-Apron Bathtub (w/ Hand Grip)

Pearl White (#P)