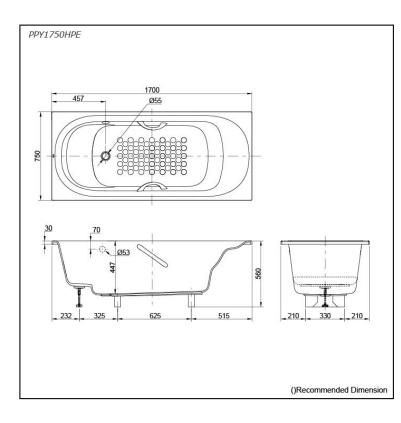

# PPY1750HPE

#### **S**pecifications

| Size:            | 1700W x 750D x 560H mm                 |
|------------------|----------------------------------------|
| Material:        | "Pearl" Acrylic (Artificial<br>Marble) |
| Actual Capacity: | 203L                                   |
| Pop-up Waste:    | Not Included                           |