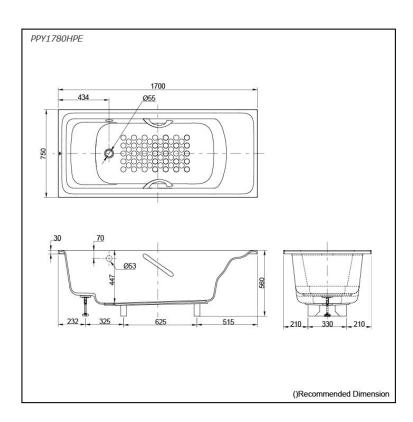

## **S**pecifications

Size: 1700W x 750D x 560H mm Material: "Pearl" Acrylic (Artificial

Marble)

Actual Capacity: 203L
Pop-up Waste: Not Included

# Parts description

Fittings is **not included.** 

PPY1780HPE

"Pearl" Acrylic Artificial Marble Non-Apron Bathtub (w/ Hand Grip)