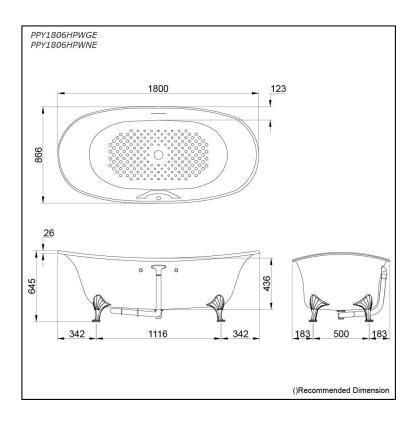

#### PPY1806HPWGE PPY1806HPWNE

### **S**pecifications

Size: 1800W x 866D x 645H mm

Material: "Pearl" Acrylic (Artificial Marble)

Actual Capacity: 330L
Pop-up Waste: Included