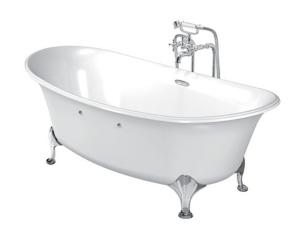

# PEARL ACRYLIC Freestanding Bathtub

#### **a**eatures

- Pearl Acrylic, artificial marble with Colored isinglass coating create a fascinating pearl luster effect.
- Designed in accordance with unique ergonomics providing a comfortable bathing experience
- Slip-resistant surface
- Independent streamline design gives a simple elegant form
- Handgrips on one side, considerate and delicate

White