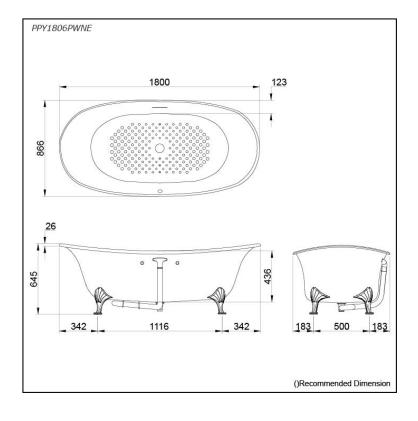

#### **S**pecifications

| Size:            | 1800W x 866D x 645H mm                 |
|------------------|----------------------------------------|
| Material:        | "Pearl" Acrylic (Artificial<br>Marble) |
| Actual Capacity: | 330L                                   |
| Pop-up Waste:    | Included                               |