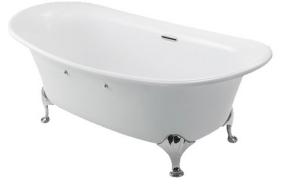

#### PEARL ACRYLIC Freestanding Bathtub

# PPY1806PWNE

## Parts description

Fittings is not included.

• **PPY1806PWNE** "Pearl" Acrylic Freestanding Bathtub (Silver plated stand w/ Hand Grip)

Pearl Acrylic (#P) Snow White (#S)

09052025