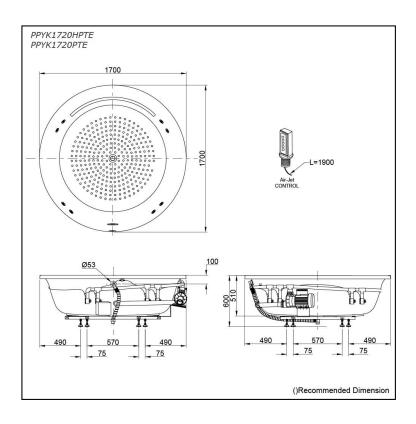

# PPYK1720HPTE PPYK1720PTE

### **S**pecifications

Size: 1700W x 1700D x 600H mm

Material: "Pearl" Acrylic (Artificial

Marble)

Actual Capacity: 452L

Massage Type: Whirlpool

Pop-up Waste: Included

(Metal Waste Fitting)

## Parts description

Fittings is not included.

- PPYK1720HPTE
  - "Pearl" Acrylic Artificial Marble Non-Apron Bathtub (w/ Hand Grip, w/ Whirlpool)
- PPYK1720PTE
   PROPERTY AND A SECTION AND ADMINISTRATION ADMINIST
  - "Pearl" Acrylic Artificial Marble Non-Apron Bathtub (w/o Hand Grip, w/ Whirlpool)