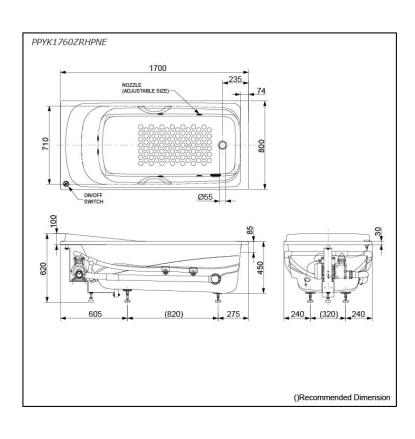

### PPYK1760ZRHPNE

## Specifications

Size: 1700W x 800D x 620H mm Material: "Pearl" Acrylic (Artificial

Marble)

Actual Capacity: 256L
Massage Type: Whirlpool
Pop-up Waste: Included

(Metal Waste Fitting)

# Parts description

Fittings is not included.

PPYK1760ZRHPNE
 "Pearl" Acrylic Artificial Marble Non-Apron Bathtub (w/ Hand Grip, w/ Whirlpool) (R-type)

Pearl Acrylic (#P)