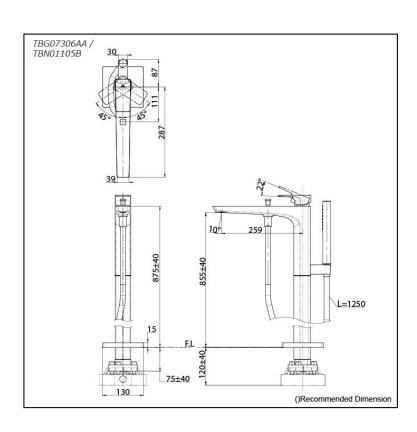

# TBG07306AA / TBN01105B

### Parts description

- TBG07306AA
   Floor-standing Bath & Shower Set
- TBN01105B Floor-standing Bath Filler Base

**FAUCETS** 