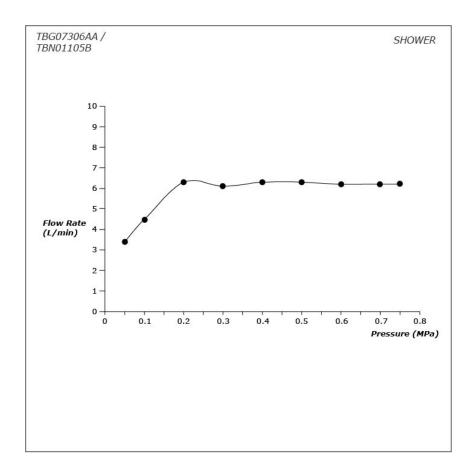

#### **FAUCETS**

# TBG07306AA / TBN01105B

#### GE Series Floor Standing Bath & Shower Set







- A beauty of traditional craft in characteristic sculptural form
- V-shaped edge extends up to the end of the spout generate multi sided reflections
- High corrosion resistance plating
- Easy Installation and Usage
- Long lasting COMFORT GLIDE mechanism for a smooth operation
- The PVD finishes provides both beauty and strength, adding rich color to the bathroom space

## **S**pecifications

Material: Brass

Water Pressure: 0.05MPa~1.0MPa

### Parts description

- TBG07306AA
   Floor-standing Bath & Shower Set
- TBN01105B Floor-standing Bath Filler Base



**FAUCETS** 

### Flow Rate