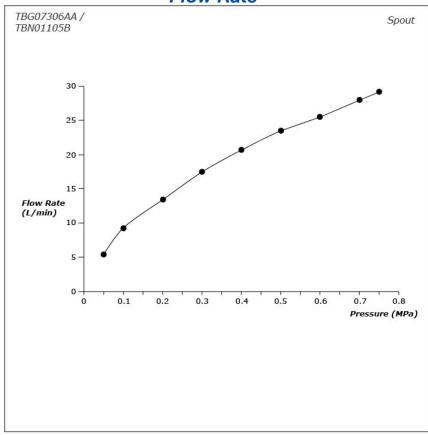

#### **FAUCETS**

# TBG07306AA / TBN01105B

#### GE Series Floor Standing Bath & Shower Set







- A beauty of traditional craft in characteristic sculptural form
- V-shaped edge extends up to the end of the spout generate multi sided reflections
- High corrosion resistance plating
- Easy Installation and Usage
- Long lasting COMFORT GLIDE mechanism for a smooth operation
- The PVD finishes provides both beauty and strength, adding rich color to the bathroom space

## **S**pecifications

Material: Brass

Water Pressure: 0.05MPa~1.0MPa

### Parts description

- TBG07306AA
   Floor-standing Bath & Shower Set
- TBN01105B Floor-standing Bath Filler Base



**FAUCETS** 

### Flow Rate