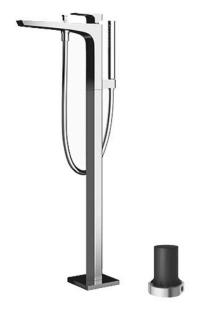

#### GE Series Floor Standing Bath & Shower Set

- A beauty of traditional craft in characteristic sculptural form
- V-shaped edge extends up to the end of the spout generate multi sided reflections
- High corrosion resistance plating
- Easy Installation and Usage
- Long lasting COMFORT GLIDE mechanism for a smooth operation
- The PVD finishes provides both beauty and strength, adding rich color to the bathroom space

### Parts description

- TBG07306AA
   Floor-standing Bath & Shower Set
- TBN01105B Floor-standing Bath Filler Base

**FAUCETS** 