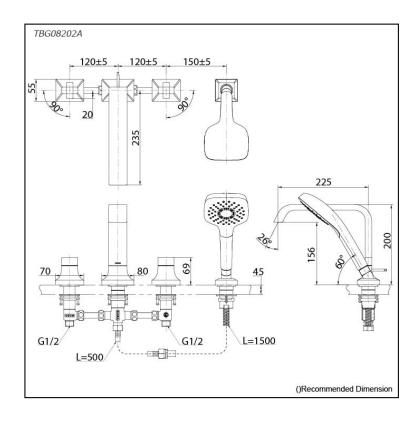

## Parts description

TBG08202A Bath & Shower Set (4-Holes)

SHOWER FITTINGS

TBG08202B SPOUT