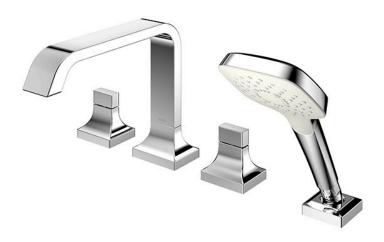

## **TOTO** SHOWER FITTINGS

GC Series Bath & Shower Set (4-Holes)

- Breadth and symbolism of classic design in a contemporary form
- Elegant design that stood the test of time while transitioning to a modern design that reflects the present day
- Easy Installation and Usage
- 1 mode function hand shower (COMFORT
- The PVD finishes provides both beauty and strength, adding rich color to the bathroom space

## Parts description

TBG08202A Bath & Shower Set (4-Holes)

SHOWER FITTINGS

TBG08202B SPOUT