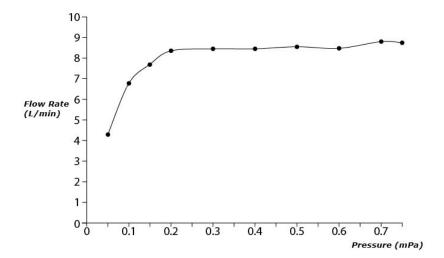

## **TOTO** SHOWER FITTINGS

GC Series Bath & Shower Set (4-Holes)





- Breadth and symbolism of classic design in a contemporary form
- Elegant design that stood the test of time while transitioning to a modern design that reflects the present day
- Easy Installation and Usage
- 1 mode function hand shower (COMFORT
- The PVD finishes provides both beauty and strength, adding rich color to the bathroom space

## Specifications 5

Material: Brass

Water Pressure: 0.05MPa~1.0MPa

## Parts description

TBG08202A Bath & Shower Set (4-Holes)





SHOWER FITTINGS



TBG08202B SPOUT



## Flow Rate

TBG08202A SHOWER