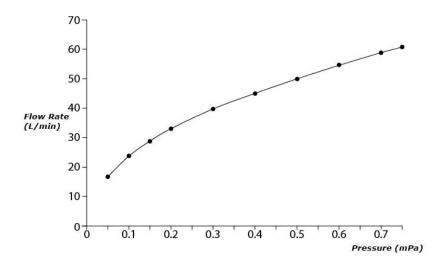

## **TOTO** SHOWER FITTINGS

GC Series Bath & Shower Set (4-Holes)





- Breadth and symbolism of classic design in a contemporary form
- Elegant design that stood the test of time while transitioning to a modern design that reflects the present day
- Easy Installation and Usage
- 1 mode function hand shower (COMFORT
- The PVD finishes provides both beauty and strength, adding rich color to the bathroom space

## Specifications 5

Material: Brass

Water Pressure: 0.05MPa~1.0MPa

## Parts description

TBG08202A Bath & Shower Set (4-Holes)





SHOWER FITTINGS



TBG08202B SPOUT



## Flow Rate

TBG08202A SHOWER